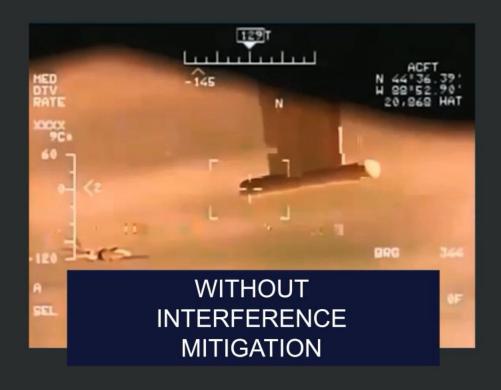

## SWEEPING, HOPPING, STATIONARY

- Anti-Interference Technology
- Real-time Streaming
- Interferers isolation and removal
- Inserted in receive chain

WHY?

**Introducing CSIR™** 

- Any digitally modulated carrier
- Interferer isolation and removal
- Natural or Manmade interference mitigation
- Wide range of interferers

WHAT? HOW? WHY?

**Introducing CSIR™** 

- No need for prior information
- No Need for additional bandwidth
- On iDirect Evolution Defense or as separate technology

HOW?

WHY?

### **Introducing CSIR™**