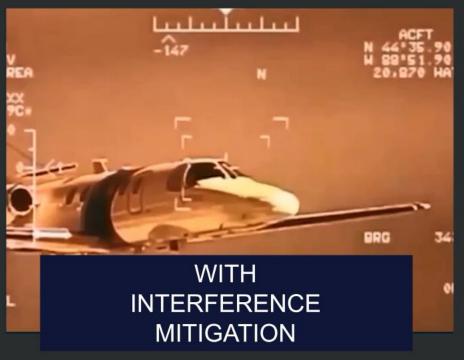

## SWEEPING, HOPPING, STATIONARY

- Anti-Interference Technology
- Real-time Streaming
- Interferers isolation and removal
- Inserted in receive chain

WHY?

**Introducing CSIR™** 

- Any digitally modulated carrier
- Interferer isolation and removal
- Natural or Manmade interference mitigation
- Wide range of interferers

WHAT? HOW? WHY?

**Introducing CSIR™** 

- No need for prior information
- No Need for additional bandwidth
- On iDirect Evolution Defense or as separate technology

HOW?

WHY?

### **Introducing CSIR™**