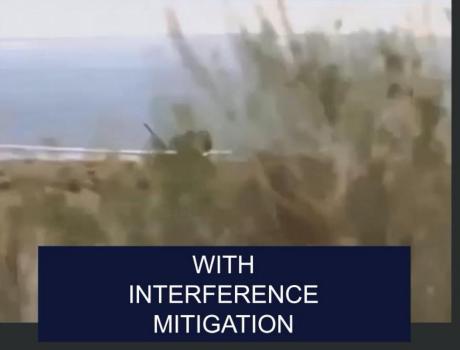

## SWEEPING, HOPPING, STATIONARY

- Anti-Interference Technology
- Real-time Streaming
- Interferers isolation and removal
- Inserted in receive chain

WHY?

**Introducing CSIR™** 

- Any digitally modulated carrier
- Interferer isolation and removal
- Natural or Manmade interference mitigation
- Wide range of interferers

WHAT? HOW? WHY?

**Introducing CSIR™** 

- No need for prior information
- No Need for additional bandwidth
- On iDirect Evolution Defense or as separate technology

HOW?

WHY?

### **Introducing CSIR™**