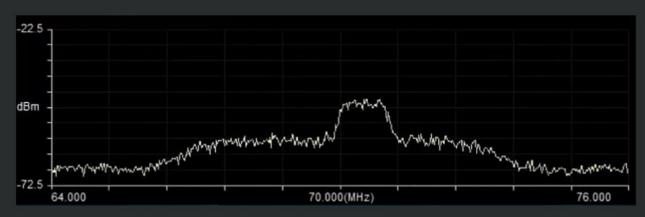

## SWEEPING, HOPPING, STATIONARY

- Anti-Interference Technology
- Real-time Streaming
- Interferers isolation and removal
- Inserted in receive chain

WHY?

**Introducing CSIR™** 

- Any digitally modulated carrier
- Interferer isolation and removal
- Natural or Manmade interference mitigation
- Wide range of interferers

WHAT? HOW? WHY?

**Introducing CSIR™** 

- No need for prior information
- No Need for additional bandwidth
- On iDirect Evolution Defense or as separate technology

HOW?

WHY?