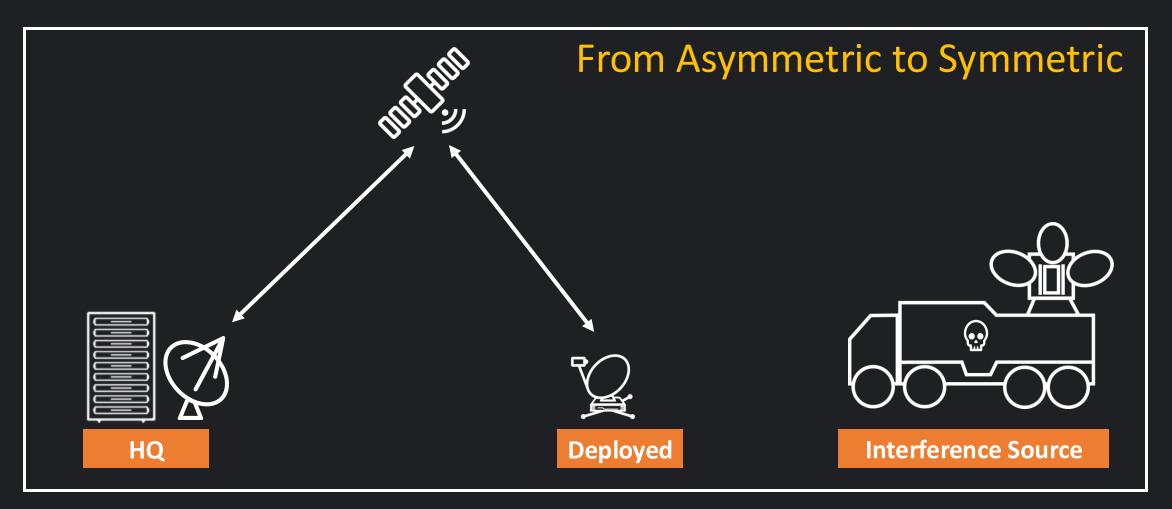

## SWEEPING, HOPPING, STATIONARY

- Anti-Interference Technology
- Real-time Streaming
- Interferers isolation and removal
- Inserted in receive chain

WHY?

**Introducing CSIR™** 

- Any digitally modulated carrier
- Interferer isolation and removal
- Natural or Manmade interference mitigation
- Wide range of interferers

WHAT? HOW? WHY?

**Introducing CSIR™** 

- No need for prior information
- No Need for additional bandwidth
- On iDirect Evolution Defense or as separate technology

HOW?

WHY?

### **Introducing CSIR™**