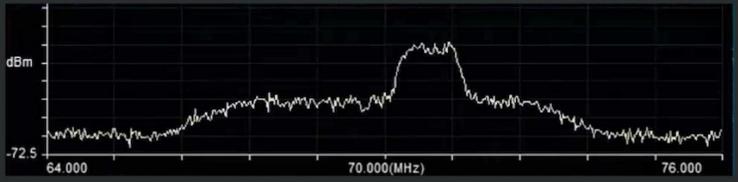

## SWEEPING, HOPPING, STATIONARY

- Anti-Interference Technology
- Real-time Streaming
- Interferers isolation and removal
- Inserted in receive chain

WHY?

**Introducing CSIR™** 

- Any digitally modulated carrier
- Interferer isolation and removal
- Natural or Manmade interference mitigation
- Wide range of interferers

WHAT? HOW? WHY?

**Introducing CSIR™** 

- No need for prior information
- No Need for additional bandwidth
- On iDirect Evolution Defense or as separate technology

HOW?

WHY?

### **Introducing CSIR™**