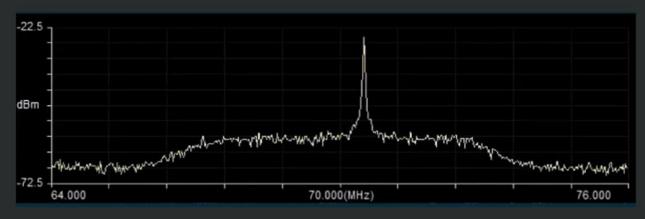

## SWEEPING, HOPPING, STATIONARY

- Anti-Interference Technology
- Real-time Streaming
- Interferers isolation and removal
- Inserted in receive chain

WHY?

**Introducing CSIR™** 

- Any digitally modulated carrier
- Interferer isolation and removal
- Natural or Manmade interference mitigation
- Wide range of interferers

WHAT? HOW? WHY?

**Introducing CSIR™** 

- No need for prior information
- No Need for additional bandwidth
- On iDirect Evolution Defense or as separate technology

HOW?

WHY?

### **Introducing CSIR™**