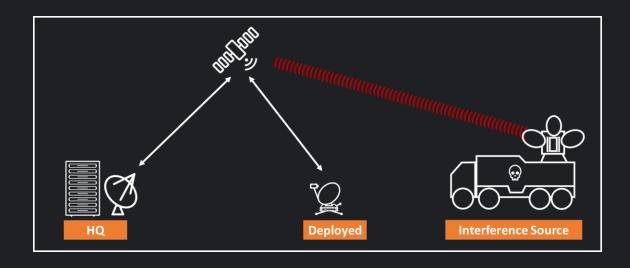

## SWEEPING, HOPPING, STATIONARY

- Anti-Interference Technology
- Real-time Streaming
- Interferers isolation and removal
- Inserted in receive chain

WHY?

**Introducing CSIR™** 

- Any digitally modulated carrier
- Interferer isolation and removal
- Natural or Manmade interference mitigation
- Wide range of interferers

WHAT? HOW? WHY?

**Introducing CSIR™** 

- No need for prior information
- No Need for additional bandwidth
- On iDirect Evolution Defense or as separate technology

HOW?

WHY?

### **Introducing CSIR™**