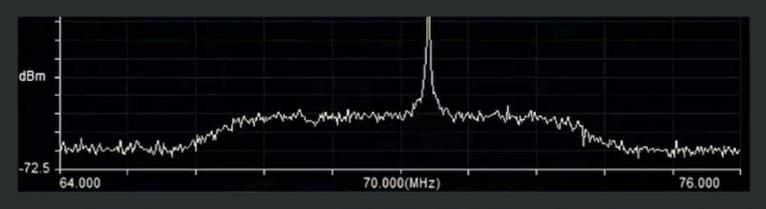

## SWEEPING, HOPPING, STATIONARY

- Anti-Interference Technology
- Real-time Streaming
- Interferers isolation and removal
- Inserted in receive chain

WHY?

**Introducing CSIR™** 

- Any digitally modulated carrier
- Interferer isolation and removal
- Natural or Manmade interference mitigation
- Wide range of interferers

WHAT? HOW? WHY?

**Introducing CSIR™** 

- No need for prior information
- No Need for additional bandwidth
- On iDirect Evolution Defense or as separate technology

HOW?

WHY?

### **Introducing CSIR™**