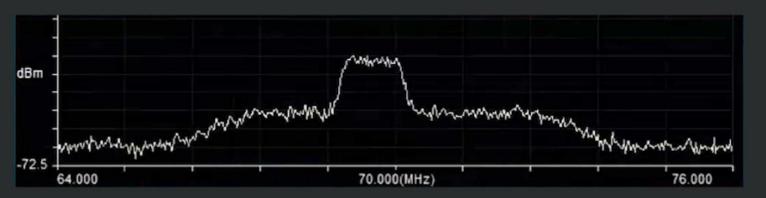

## SWEEPING, HOPPING, STATIONARY

- Anti-Interference Technology
- Real-time Streaming
- Interferers isolation and removal
- Inserted in receive chain

WHY?

**Introducing CSIR™** 

- Any digitally modulated carrier
- Interferer isolation and removal
- Natural or Manmade interference mitigation
- Wide range of interferers

WHAT? HOW? WHY?

**Introducing CSIR™** 

- No need for prior information
- No Need for additional bandwidth
- On iDirect Evolution Defense or as separate technology

HOW?

WHY?

### **Introducing CSIR™**